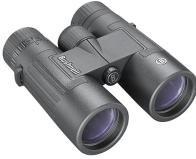

## **Legend 10x42 Binoculars**

**Model:** BB1042W **Manufacturer:** Bushnell **MSRP:** \$217.45

- Legend binoculars offer updated ergonomics and lighter weight than its predecessor
- IPX7 Waterproof construction takes on the toughest elements
- Fully multi-coated, all glass optics enhances contrast, resolution and light transmission
- Soft touch rubber and easy grip texture
- 10x Magnification and 42mm Objective lens
- BaK-4 Prism glass
- Roof prism system
- EXO Barrier protective lens coating
- Close focus: 4.18 M
- Exit pupil: 4.2mm
- Eye relief: 0.606"
- Twist-up eye cups
- Lead-free glass
- Locking diopter
- Tripod adaptable (tripod NOT included)