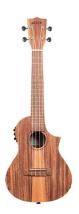

## Teak Tri-Top Concert Ukulele w/ Cutaway & EQ

Model: KA-TK-C-CE Manufacturer: Kala MSRP: \$149.00

- Tri-Top comes together with a triangular strip of mahogany
- Features a sharp Florentine Cutaway and active EQ built-in
- Concert size
- Teak top, back and sides
- Meranti neck
- Satin finish
- Indonesian Nandu fingerboard
- Standard headstock
- Open gear tuners
- Aquila Super Nylgut strings
- Graphtech Tusq nut and saddle
- Lower bout strap button
- Scale length: 16"
- Overall instrument: 24"
- Number of frets: 18
- Width at upper/lower bout: 6"/8.375"
- Body depth: 2.625"
- Fingerboard width at nut: 1.375"
- Fingerboard width at neck/body joint: 1.75"