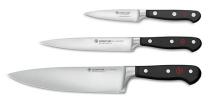

## 3pc Classic Chef's Set

Model: 1120160301 Manufacturer: Wusthof

MSRP: \$325.00

- Classic knives are the best-selling collection from Wusthof
- Traditionally forged Classic series knives satisfy both home and professional cooks
- Precision-forged from a single piece of high carbon stainless steel
- Full tang with triple-riveted handle offer precise control
- Precision Edge Technology (PEtec) yields sharp edge retention
- Polyoxymethylene (POM) handle is highly durable
- Full bolster and finger guard
- · Recommend hand wash only
- Includes: 3.5" Paring knife
- 6" Utility knife
- 8" Cook knife