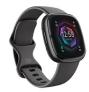

## Sense 2 Advanced Health Smartwatch w/ Body Composition Scale

Model: FBWBCSKIT Manufacturer: Fitbit MSRP: \$349.94

- Sense 2 Advanced Health Smartwatch, Shadow Gray
- SpO2 (blood oxygen) tracking
- ECG app assess heart rhythm
- Skin temperature sensor
- Sleep Score & Stress Management Score
- Built-in GPS
- 6+ Day battery life
- Small band fits wrists 5.5" to 7.1" in circumference
- Large band fits wrists 7.1" to 8.7" in circumference
- Body Composition Scale w/ Carbon Finish
- Calculates BMI and estimates caloric intake through Cal-Max function
- Includes 3 AAA batteries
- Up to 440lb weight capacity