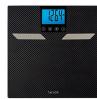

## Sense 2 Advanced Health Smartwatch w/ Body Composition Scale

Model: FBWBCSKIT Manufacturer: Fitbit MSRP: \$349.94

- Sense 2 Advanced Health Smartwatch, Shadow Gray
- SpO2 (blood oxygen) tracking
- ECG app assess heart rhythm
- Skin temperature sensor
- Sleep Score & Stress Management Score
- Built-in GPS
- 6+ Day battery life
- Small band fits wrists 5.5" to 7.1" in circumference
- Large band fits wrists 7.1" to 8.7" in circumference
- Body Composition Scale w/ Carbon Finish
- Calculates BMI and estimates caloric intake through Cal-Max function
- Includes 3 AAA batteries
- Up to 440lb weight capacity