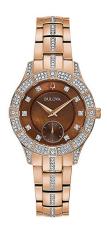

## Womens Phantom Rose Gold Crystal Watch, Chocolate Mother-of-Pearl

**Model:** 98L284

Manufacturer: Bulova

**MSRP:** \$495.00

- This Phantom watch is embellished with 174 brilliant crystals
- Rose gold-tone stainless steel case and bracelet
- Center-link of bracelet accented with sparkling crystals
- Chocolate Mother-of-Pearl dial with crystal hour markers and rose gold two hands
- Seconds subdial at 6 position
- Bezel is fully paved with brilliant crystals
- Signature rose gold-tone Bulova logo at 12 position
- Double push button deployant closure
- Flat mineral crystal dial window
- Band width: 14mm
- Case thickness: 7.9mm
- Case size: 30.5mm
- Water resistant to 30 M