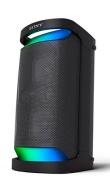

## X-Series Portable Wireless Party Speaker

Model: SRSXP500 Manufacturer: Sony MSRP: \$399.99

- MEGA BASS
- LIVE SOUND
- Up to 20 hours of battery life and convenient quick charge feature
- X-Balanced Speaker
- IPX4 Rated splash resistant design
- LED Indirect illumination lighting and a variety of lighting patterns
- Features 2 mic/guitar rear inputs to unleash your inner popstar
- Integrated carry handle
- · Charge device and play tracks with USB ports
- Speaker plays upright or on the side
- Sony Music Center app
- Fiestable app
- Party Connect add up to 100 speakers for surround sound
- Stereo mini jack
- Includes AC power cord