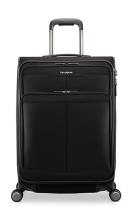

## Silhouette 17 Medium Expandable Softside Spinner, Black

Model: 139017-1041
Manufacturer: Samsonite

**MSRP:** \$309.99

- RightHeight Handle System 1" incremental height adjustments
- Samsonite Antimcirobial Handle technology
- Tru-Trac GT REV Wheels spinner wheels with shock absorption
- Fuzion Zippers by YKK
- · Recyclex Material technology
- Removable FlexPack System offers organization
- SmartFix Buckles and tie-down straps
- Integrated TSA Lock
- Expandable capacity up to 1.25"
- Removable 3-1-1 WetPak
- · Quick change compartment
- Multipoint grab handles
- Retractable ID tag
- Internal dimensions: 25.25" x 17.74" x 9.5"
- Overall dimensions: 27.5" x 18.75" x 12"