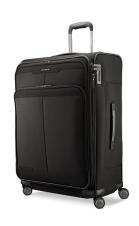

## Silhouette 17 Large Expandable Softside Spinner, Black

Model: 139018-1041
Manufacturer: Samsonite

**MSRP:** \$349.99

- RightHeight Handle System 1" incremental height adjustments
- Samsonite Antimcirobial Handle technology
- Tru-Trac GT REV Wheels spinner wheels with shock absorption
- Fuzion Zippers by YKK
- · Recyclex Material technology
- Removable FlexPack System offers organization
- · SmartFix Buckles and tie-down straps
- Integrated TSA Lock
- Expandable capacity up to 1.25"
- Removable 3-1-1 WetPak
- · Quick change compartment
- Multipoint grab handles
- Retractable ID tag
- Internal dimensions: 29.5" x 20.5" x 7.5"
- Overall dimensions: 31.4" x 21.5" x 13.5"