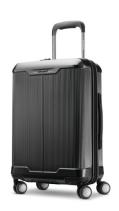

## Silhouette 17 Expandable Hardside Carry-On, Black

Model: 139024-1041 Manufacturer: Samsonite

**MSRP:** \$289.99

- ViralOff Self-Sanitizing Handles anti-viral and antimicrobial treatment
- #10 Fuzion zippers by YKK
- Internal FlexPack System
- Tru-Trac GT Rev Wheels
- · Right Height handle system with multi-stop adjustments
- Mounted TSA lock
- USB charging port with multi-stop adjustments
- Mounted TSA lock
- USB charging port with interior battery pocket
- Expansion zipper offers 1.5" extra capacity
- Surface texture and ultra-groove poly-carbonate shell
- 311 Removable WetPack
- Internal zippered mesh pocket, divider door and Smartfix buckles
- Recyclex + Clean Chroma lining
- Power bank NOT included.
- Dimensions: 22