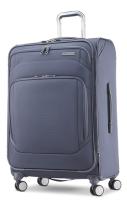

## Ascentra Medium Expandable Softside Spinner, Slate

Model: 140084-2134 Manufacturer: Samsonite MSRP: \$249.99

- Right Height handle system with multi-stop adjustments
- Dual spinner wheels support a smooth rolling experience
- Recyclex Material Technology 100% post consumer recycled PET bottles
- ZipWash Removable and Washable lining refresh luggage after a long trip
- Removable mesh zipper pocket acts as a divider panel
- WetPak sized to fit each case for a modular system
- Expandable capacity up to 1"
- Smart Fix buckles
- Retractable ID tag
- Internal dimensions: 25.25" x 28" x 9.5"
- Overall dimensions: 29" x 19.25" x 12"