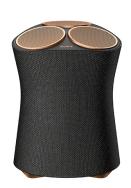

## 360 Reality Audio Premium Wireless Speaker w/ Ambient Room-Filling Sound

Model: SRSRA5000 Manufacturer: Sony MSRP: \$799.99

- Ambient room-filling sound sound diffused horizontally and vertically
- 360 Reality Audio or Immersive Audio Enhancement
- Trio of upfiring speakers complemented with a woofer
- Connect via Wifi or Bluetooth
- Spotify Connect app
- Chromecast built-in
- Compatible Google Home app
- Compatible with Alexa or Google Assistant devices
- Music Center app control the music, EQ settings and more
- · Analyzes tracks and plays at a consistent volume
- Enhance TV sound with Bluetooth connection
- Dimensions: 9.375"W x 13"H x 8.875"D