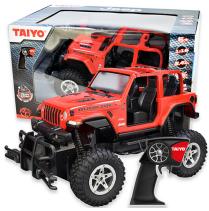

## **RC Jeep Rubicon - 1:16 Scale**

Model: T541 Manufacturer: Taiyo MSRP: \$59.99

- Performs start/stop, left/right, forward/reverse and more
- Authentic and off-road truck designed to be fast and reliable
- Reliable 2.4GHz control frequency supports transmission up to 50ft
- Top of the line ABS plastic body with flexible shock absorption suspension
- Races up to 8 MPH and lasts up to 20 minutes on a single charge
- Made for indoor or outdoor play
- Requires 2 AA batteries (NOT included)
- Size is 1:16 scale at 9.8" x 7" x 6"
- Recommended ages 6 years and up
- Includes: Jeep with controller
- Lithium-ion battery
- Battery charger