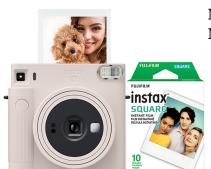

## Instax Square SQ1 Instant Camera w/ 10 Count Film, Chalk White

Model: 600022140 Manufacturer: FujiFilm

**MSRP:** \$139.95

- Instax Square SQ1 offers bigger prints and brighter pics
- Square format
- Auto Exposure capture bright photos, even in dark spaces with no special settings
- Selfie Mode mirror on the front
- Twist lens to turn on and twist again for selfie mode
- Photo size: 2.8" x 3.4"
- Constant firing flash
- Auto power off after 5 minutes
- Approximate 90 second film developing time
- Automatic film ejection
- Film counter and film pack confirmation window
- Powered by two CR2 Lithium batteries
- Includes: 10 Count Instax Square film
- Two CR2 Batteries
- Wrist strap