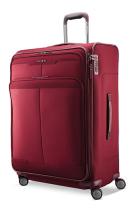

## Silhouette 17 Large Expandable Softside Spinner, Merlot

Model: 139018-2136 Manufacturer: Samsonite MSRP: \$349.99

- RightHeight Handle System 1" incremental height adjustments
- Samsonite Antimcirobial Handle technology
- Tru-Trac GT REV Wheels spinner wheels with shock absorption
- Fuzion Zippers by YKK
- Recyclex Material technology
- Removable FlexPack System offers organization
- SmartFix Buckles and tie-down straps
- Integrated TSA Lock
- Expandable capacity up to 1.25"
- Removable 3-1-1 WetPak
- Quick change compartment
- Multipoint grab handles
- Retractable ID tag
- Internal dimensions: 29.5" x 20.5" x 7.5"
- Overall dimensions: 31.4" x 21.5" x 13.5"