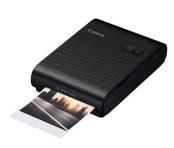

## Selphy Square QX10 Photo Printer, Black

Model: 4107C002AA Manufacturer: Canon

**MSRP:** \$149.99

- Prints vibrant, full-color photos that are instantly dry once printed
- Treated with a protective layer that shields from tears, water damage and smudges
- Print sizes: 2.7" x 2.7", 2.6" x 2.6" x 2.4" x 2.4"
- SELPHY Photo Layout 2.0 app creative fun filters, stickers, border and more
- Paper has adhesive backing to print and stick photos
- 10-Sheet paper tray capacity
- Resolution: 287 x 287 dpi
- Approximate 43 second printing speed
- Includes: Micro USB cable
- Sample ink cassette
- Sample sticker paper