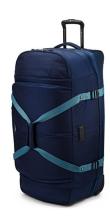

## Fairlead 34" Drop Bottom Wheeled Duffel, True Navy/Graphite

Model: 138039-8568

Manufacturer: High Sierra

**MSRP:** \$174.99

- Fairlead offers durable and sporty duffels for all travel needs
- Large main compartment has a zipper pass through to drop bottom
- Drop bottom compartment features garment straps
- Recessed telescoping pull handle adjusts for user height
- Front zip pockets offer quick storage
- Grab handles placed on top, front and bottom
- Molded ID holder
- Compression straps help keep contents in place
- Inline skate wheels provide smooth rolling
- Made of Hex ripstop + 840D high abrasion fabric
- Dimensions: 34"H x 14"W x 14"D