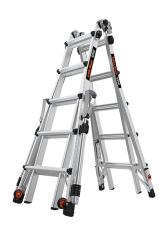

## Epic Model 22 Aluminum Articulated Extendable Type IA Ladder

Model: 16822-818

Manufacturer: Little Giant

**MSRP:** \$533.99

- Converts to stepladder, extension ladder, 90-degree ladder, staircase ladder and scaffolding
- Safety rails can be placed vertically or horizontally for versatile
- Tip & Glide wheels improve ladder mobility
- Ratchet leg levelers adjust to safely meet with uneven ground
- Dual position accessory ports for compatible AirDeck (NOT included)
- Aluminum construction
- Meets or exceeds all OSHA and ANSI standards
- Type IA Extra Heavy Duty Rated to hold up to 300lbs
- Stepladder maximum reach: 14ft 1in
- Maximum extension reach: 22ft
- Includes Safety Rails