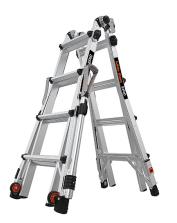

## Epic Model 17 Aluminum Articulated Extendable Type IA Ladder

Model: 16817-818 Manufacturer: Little Giant MSRP: \$449.99

- Converts to stepladder, extension ladder, 90-degree ladder, staircase ladder and scaffolding
- Safety rails can be placed vertically or horizontally for versatile use
- Tip & Glide wheels improve ladder mobility
- Ratchet leg levelers adjust to safely meet with uneven ground
- Dual position accessory ports for compatible AirDeck (NOT included)
- Aluminum construction
- Meets or exceeds all OSHA and ANSI standards
- Type IA Extra Heavy Duty Rated to hold up to 300lbs
- Stepladder maximum reach: 12ft 3in
- Maximum extension reach: 18ft 1in
- Includes Safety Rails