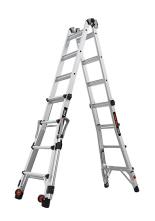

## Epic Model 17 Aluminum Articulated Extendable Type IA Ladder w/ Epic Bundle

**Model:** 16817-875

Manufacturer: Little Giant

**MSRP:** \$515.99

- Converts to stepladder, extension ladder, 90-degree ladder, staircase ladder and scaffolding
- Safety rails can be placed vertically or horizontally for versatile
- Tip & Glide wheels improve ladder mobility
- Ratchet leg levelers adjust to safely meet with uneven ground
- Dual position accessory ports for the compatible AirDeck
- Aluminum construction
- Meets or exceeds all OSHA and ANSI standards
- Type IA Extra Heavy Duty Rated to hold up to 300lbs
- Stepladder maximum reach: 12ft 3in
- Maximum extension reach: 18ft 1in
- Includes: Air Deck
- Epic Step
- · Hanging Hooks
- Trestle Brackets
- Ladder Ra