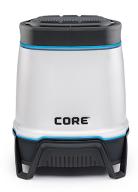

## 1250 Lumen Rechargeable Lantern w/ Bluetooth Speaker & USB Output

Model: 40078

Manufacturer: Core Equipment MSRP: \$69.99

- Perfect for camping, hikes and projects around the house
- Maximum output of 1250 lumens
- Features a Bluetooth speaker to wirelessly stream audio
- Control the speaker on the control panel or from your phone
- Plug provided USB into wall adapter to recharge
- USB port offers charging of cameras, smartwatches, phones and more
- IPX4 Rated water resistant
- Runtime up to 3 hours on high and 29 hours on low
- Two rechargeable Lithium-ion batteries
- Lifetime Cree LED bulbs
- $\bullet\,$  Impact resistant up to 1 M
- Dimensions: 5.4" x 5.4" x 6.9"