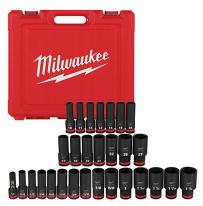

## 29pc SHOCKWAVE Impact Duty 1/2" Drive SAE & Metric Deep 6 Point Socket Set

**Model:** 49-66-7016

Manufacturer: Milwaukee Tools

**MSRP:** \$310.40

- Optimized for use with 1/2" drive tools
- Stamped and ink-filled size markings support easy ID
- 6 Point design with forged impact steel construction
- Dual hole design groove for easier attachment
- · Non-slip hex geometry prevents rounding
- Laser etched part number meets ASME Industry Standards
- Impact resistant case
- Includes: 3" Extension
- SAE Deep sockets: 7/16", 1/2", 9/16", 5/8", 11/16", 3/4", 13/16", 7/8", 15/16", 1", 1-1/16", 1-1/8", 1-3/16", 1-1/4"
- Metric Deep sockets (mm): 10, 11, 12, 13, 14, 15, 16, 17, 18, 19, 21, 22, 26, 27