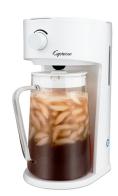

## **Iced Tea Select**

**Model:** 623-02

Manufacturer: Capresso

**MSRP:** \$65.00

- Transform loose tea leaves or tea bags into a flavorful beverage
- Handy dial easily adjusts tea strength from mild to strong
- Brews black, white, green or herbal tea flavors
- Add fresh or frozen fruit for even more flavorful beverages
- Large, reusable filter basket holds tea bags and loose leaves
- 80oz (2.5qt) Glass pitcher with removable lid
- Automatic shutoff
- Pitcher doubles for brewing ice coffee beverages
- Dishwasher safe pitcher, permanent filter and removable filter basket
- Power: 750W, 120V, 60Hz
- Dimensions: 10.83"L x 6.57"W x 13.7"H