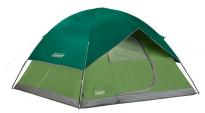

## Sundome 6-Person Camping Tent, Spruce Green

**Model:** 2155648

Manufacturer: Coleman

**MSRP:** \$129.99

- Sundome tents are designed to make camping trips better than ever before
- WeatherTec system tub-like floor, welded corners, inverted seams
- Strong frame tested to withstand up to 35 MPH winds
- Snag-free, continuous pole sleeves
- 2 Windows and ground vent supports airflow and ventilation
- E-Port lets you bring electrical power inside
- 2 Awnings offer additional weather protection
- Store small items with convenient gear pockets
- Fits up to 2 queen airbeds
- Dimensions: 10ft x 10ft x 6ft