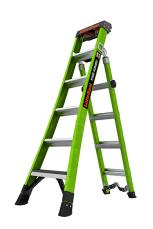

## King Kombo 2.0 6ft Extendable Type IAA Fiberglass Ladder w/ V-Bar & Ground Cue

**Model:** 13936-071

Manufacturer: Little Giant

**MSRP:** \$535.99

- 3-in-1 Combination ladder: stepladder, extension and leaning
- Rotating wall pad allows safe leans
- Dual-Purpose legs with wide-flare
- Extension side of the ladder fits between studs and tight access workspaces
- Non-conductive, Hi-Viz green fiberglass work electricity without fear
- One-handed, Grip-N-Go hinge
- Revolutionary V-bar
- Ground Cue bottom step
- Standard, non-marring feet
- Meets or exceeds all OSHA and ANSI standards
- Rated Type IAA to hold 375lbs special duty
- 6ft Stepladder size
- Maximum extension reach: 15ft 11in