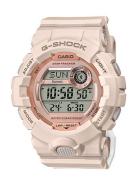

## Ladies G-Shock Sport Bluetooth Digital Pastel Pink Watch

Model: GMDB800-4 Manufacturer: G-Shock

**MSRP:** \$99.00

- G-Shock Bluetooth Connected use app to log step counts, 5 exercise levels, calories and more
- App also supports more efficient timekeeping
- Neobrite
- Double LED for face and digital display
- Power savin
- Display shows time, date and day of the week
- 1/100 Second stopwatch
- Countdown timer
- 5 Daily alarms
- Full auto calendar
- 12/24 Hour format
- Pastel pink resin strap, bezel and case with traditional buckle closure
- · Pink digital dial with rose gold accent
- Shock resistant
- Water resistant to 200 M
- Case size: 50.7mm x 45.2mm x 15.5mm