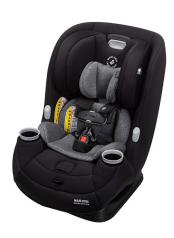

## Pria Max All-in-One Convertible Car Seat, Essential Black

Model: CC208FNA

Manufacturer: Maxi-Cosi

**MSRP:** \$349.99

- Grows with child from birth to 10-years
- Ride rear facing, forward facing and booster mode
- Out-of-the-Way harness system with ClipQuick auto-magnetic chest clip
- Flip Away Buckle will not get in the way while getting out of the seat
- QuickFit shoulder harness raises headrest height
- Removable infant pillows provide extra support
- One-click LATCH connectors
- 3-Position recline
- PureCosi fabrics made without wool or added fire-retardant treatment
- Rear facing 4-40lbs, 19-40"
- Forward facing 22-65lb, 29"-49"
- Booster seat 40-100lbs, 43"-52"