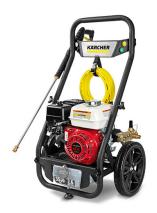

## G 3500 QHT 3500 PSI Gas Pressure Washer w/ Honda Engine

Model: 1-107-419-0 Manufacturer: Karcher MSRP: \$829.99

- $\bullet\,$  The G 3500 QHT is the work companion for contractors and demanding users
- Equipped with a Honda GX200 196cc engine supports 3500 PSI
- Three piston crankshaft pump with professional-grade unloader valve
- Commercial-grade trigger gun with child safety lock
- Adapter for 3/4" garden hose
- 12" Never flat tires make it easy to maneuver
- 35ft Kink-free pressure hose
- 2.6 GPM flow rate
- Durable welded steel frame with removable storage handle
- Integrated water filter
- Dimensions: 22.5"L x 20.7"W x 39.4"H