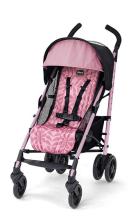

## Liteway Stroller, Petal

Model: 04079562090070 Manufacturer: Chicco

**MSRP:** \$109.99

- Compact fold and automatic storage latch
- 4-Position backrest adjusts with just one hand
- Mesh side panels offer ventilation
- · Removable and adjustable canopy with a peek-a-boo window
- Adjustable leg rest gives more comfort and support
- Padded handles and removable parent cup holder
- · Rear-wheel suspension, treaded tires and front locking swivels
- Toe-tap rear brakes
- Storage basket
- Wheel diameter: 5.5" front, 7" rear
- For children 6 months and up to 40lbs
- JPMA Certified
- Folded dimensions: 46" x 10" x 11.75"
- Open dimensions: 34.5" x 18.5" x 41"