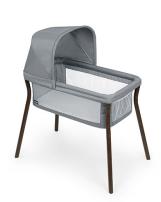

## LullaGo Anywhere LE Portable Bassinet, Mirage

**Model:** 05079687910070 **Manufacturer:** Chicco

**MSRP:** \$139.99

- Lightweight design and compact footprint makes it perfect to take it where you need
- Offers a firm, flat sleep surface
- Removable canopy shields from light
- · Mesh side panels offer visibility and airflow
- Convenient storage pocket keeps essentials close
- Sturdy metal legs with wood-grain finish snap on in seconds
- · Waterproof mattress with a bonus fitted sheet
- Zip-off fabrics are machine washable
- Fits infants up to 20lbs or until baby pushes up on hands and knees
- JPMA and GREENGUARD Gold certified
- Dimensions: 30"L x 18"W x 42"H