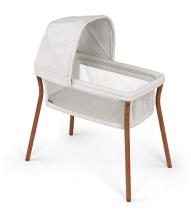

## LullaGo Anywhere LE Portable Bassinet, Serene

Model: 05079687730070 Manufacturer: Chicco MSRP: \$139.99

- Lightweight design and compact footprint makes it perfect to take it where you need
- Offers a firm, flat sleep surface
- Removable canopy shields from light
- Mesh side panels offer visibility and airflow
- Convenient storage pocket keeps essentials close
- Sturdy metal legs with wood-grain finish snap on in seconds
- Waterproof mattress with a bonus fitted sheet
- Zip-off fabrics are machine washable
- Fits infants up to 20lbs or until baby pushes up on hands and knees
- JPMA and GREENGUARD Gold certified
- Dimensions: 30"L x 18"W x 42"H