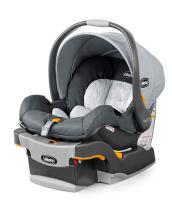

## KeyFit 30 ClearTex Infant Car Seat, Slate

Model: 00087002040070 Manufacturer: Chicco

MSRP: \$229.99

- Rated the #1 infant car seat in America
- ClearTex fabric no added chemicals for gentle, child comfort
- ReclineSure leveling foot
- RideRight bubble level indicator
- SuperCinch LATCH tightener
- Removable newborn head and body support
- 5-Point harness with a one-pull tightener
- EPS energy-absorbing foam for impact protection
- Removable canopy
- Smooth underside keeps seats protected
- · Canopy provides shade and is removable
- Compatible with Chicco strollers for travel system use
- For infants 4-30lbs, up to 30" in height