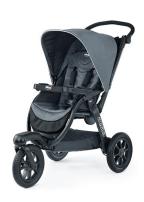

## Activ3 Jogging Stroller, Eclipse

Model: 05079373150070 Manufacturer: Chicco

**MSRP:** \$349.99

- $\bullet$  Activ3 combines features a full-size stroller and a jogger
- Lightweight aluminum design and three-wheel design
- FlexCore rear suspension adjusts for smooth or rugged terrains
- Secure, click-in attachment fits all Chicco infant car seats (NOT included)
- Control Console with 4 position handle, hand operated parking brake and front wheel swivel lock
- Multi-position reclining seat and detachable padded arm bar
- UPF-rated extendable canopy
- Large, treaded rubber tires
- One hand standing fold with 3 configurations
- Dimensions: 47.5" x 25" x 42"