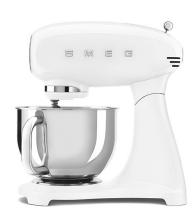

## 50's Retro-Style 5qt Stand Mixer, White

**Model:** SMF03WHUS **Manufacturer:** Smeg

**MSRP:** \$750.00

- Planetary Movement rotation guarantees homogeneous and perfect mixtures
- 10 Speed settings with lever selection on the top
- Smooth start function prevents ingredients spilling out when started
- Front port holds optional accessories
- Safety lock when head is tilted up
- 800 Watt direct drive motor
- 5-Quart bowl holds a dozen eggs
- · Die-cast aluminum body and stainless steel bowl
- Anti-slip feet keep mixer in place
- Motor overload protection
- Includes: Wire whisk
- Dough hook
- Flex edges beater
- Pouring shield