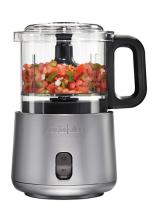

## 2 Speed 3.5 Cup Food Chopper

**Model:** 72870

Manufacturer: Proctor Silex

**MSRP:** \$44.99

- Stackable design assembles the parts for easy press lid operation
- Durable stainless steel chopping blades provide fast and reliable results
- 3.5 Cup bowl with sealed bottom prevents messy leaks
- Pour spout and handle makes it easier to manage
- 2 Versatile speeds support precision and control
- Powerful 350 watt motor to power through tough ingredients
- 35" Long cord with cord retraction
- Oil dispenser makes it easy to emulsify dressings, sauces or baby food
- Easy to clean
- 3-Year manufacturer limited warranty
- Dimensions: 9.4"D x 7.5"W x 6"H