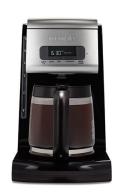

## FrontFill 12 Cup Programmable Coffeemaker

**Model:** 43687

Manufacturer: Proctor Silex

**MSRP:** \$69.99

- Brews 25% faster than traditional brewing
- High temperature brewing extracts rich flavor
- FrontFill water reservoir with swing open brew basket design fits under cabinets
- Programmable clock, 3 brew strength options and 2 hour auto shutoff
- Made of durable, high quality materials
- Durable, scratch resistant warming plate with military-grade anodized aluminum coating
- Simple one-touch brew control with auto shutoff
- · Designed for mess-free pouring
- AutoPause & Pour functions
- Dimensions: 13.4"H x 8.1"W x 11.8"D