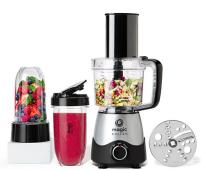

## **Kitchen Express Blender/Food Processor**

**Model:** MB50200

Manufacturer: Magic Bullet

**MSRP:** \$99.99

- This countertop blender and mini processor is small but mighty
- One base fits two attachments to easily go from processor to blending
- Easily process for meal preparation or blend for delicious smoothies
- Recipe guide makes it easy to get started
- 29.5" Cord length
- Components are dishwasher safe
- Dimensions: 5.5" x 5.5" x 13.8"
- Includes: 250W Motor base
- 3.5 Cup Work bowl with feed chute
- · Food pusher
- Stacked chopping blade
- Reversible slice/shred disc
- Cross blade
- (2) 16oz Tall cups
- To-go lid