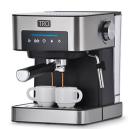

## **Touchscreen Espresso Maker**

Model: CM-6863 Manufacturer: TRU MSRP: \$119.99

- Brew with single or double shot brew settings
- 15 Bar pressure pump supports optimum extraction
- Adjustable steam controls and steam wand
- Steam wand creates rich foam or dispenses hot water for hot beverages
- Touchscreen brew control
- Removable portafilter comes with two steel filter baskets
- 56oz Removable water tank for easy filling, emptying and cleaning
- Cup warming plate pre-heats cup and maintains desired temperature
- Removable two-piece drip tray slides out to accommodate taller mugs
- Powered by 850 watts