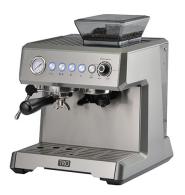

## All-in-One Espresso Maker w/ Burr Grinder and Steam Wand

Model: CM-7301 Manufacturer: TRU MSRP: \$369.99

- 15 bar pressure pump ensures optimal extraction every time
- Precision burr grinder produces uniform grounds for consistent extraction
- Conical burrs are adjustable from coarse to find grinds
- Adjustable steam controls and 360-degree swivel steam wand
- Single or Double shot brew settings
- Hot water outlet is great for teas, Americanos and other beverages
- Professional portafilter includes single and double shot filter baskets
- Large, removable water tank
- Cup warming plate
- Includes frothing pitcher and espresso tamper
- Powered by 1000 watts