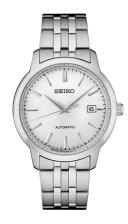

## Mens Essentials Automatic Silver-Tone Stainless Steel Watch, Silver White Dial

Model: SRPH85 Manufacturer: Seiko MSRP: \$300.00

- · Essentials watches offer a classic and stylish silhouette
- $\bullet\,$  Silver-tone stainless steel bracelet and case
- Automatic with manual winding capability
- 21,600 Vibrations per hour
- Constructed with 23 jewels
- Power reserve to approximately 41 hours
- Silver white sunray dial with silver-tone hour markers and three hands
- Day of the month window at the 3 position
- Screwdown see-through caseback
- Push button deployant closure
- Case size: 41.2mm
- Water resistant to 100 M