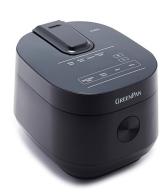

## **Elite Induction Rice Cooker**

Model: CC006667-001 Manufacturer: GreenPan

**MSRP:** \$199.99

- Induction heat cooks up to 30% faster
- Ceramic nonstick with Diamond Infused technology
- Diamond infused withstands the strain of use in modern appliances
- 5 Presets: white rice, brown rice, quinoa, steel cut oats, soup
- Fuzzy Logic technology advaned setting auto adjusts to make meal taste better
- Delay start up to 24 hours
- Keep warm setting
- Heatproof exterior keeps counters protected
- Easy to use control panel
- 8 Cup capacity
- Rice pot is removable and dishwasher safe
- Includes: Measuring cup
- Rice spatula
- Steamer insert
- Soup ladle