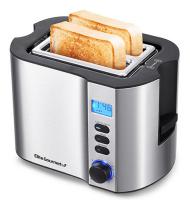

## 2 Slice Digital Stainless Steel Toaster w/ Countdown Timer

Model: ECT2145 Manufacturer: Elite MSRP: \$39.99

- 2 Extra-wide slots with 6 variable browning control
- Toast-IQ Technology auto adjusts toasting time based on internal thermostat setting
- LED display shows browning level and Countdown timer
- Dial chooses preferred doneness from light/reheat to dark
- Dial chooses preferred doneness from light/reheat to dark
- Defrost function is useful for toasting frozen slices
- Bagel function conveniently toasts one side of sliced bagels
- Cancel button ends toasting at any time
- Self-centering guide grabs onto bread to evenly toast
- Slide out crumb tray
- Convenient cord storage