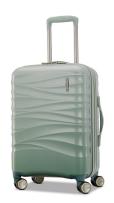

## Cascade 20" Carry-On Hardside Spinner, Sage Green

**Model:** 143244-2017

Manufacturer: American Tourister

**MSRP:** \$119.99

- Cascade hardside carry-on is ideal for 1-3 day trips
- RightHeight handle system with multi-stop adjustments customizes for user's height
- Wear and tear tested dual spinner wheels roll your luggage confidently
- Large zipper pulls support smooth use
- Interior has split case packing, cross straps, shoe pocket and wet pack pocket
- Removable laundry bag
- ABS Shell construction with tonal gradient adds sophistication
- Zipper expansion up to 1"
- Convenient top and side handles
- Dimensions: 22" x 15" x 9.5"