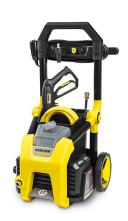

## K1900PS 1900 PSI Elec Pressure Washer w/ Wheels & Folding Handle

Model: 1-106-210-0 Manufacturer: Karcher

**MSRP:** \$219.99

- Delivers 1900 PSI of TruPressure to ensure high level of cleaning power
- TruPressure water flow supported by maximum pressure ratings
- Three spray nozzles Turbo, 15-Degrees, Soap
- Standard M22 hose connections
- · Professional-grade spray gun and wand
- Handy storage bin
- 8" Never flat wheels maneuver over difficult terrain
- Black aluminum frame is highly durable
- 0.3 Gallon detergent tank
- Integrated water filter
- Folding handle supports compact storage
- Flow rate: 1.2 gal/minPower: 120V, 60Hz, 13A
- Dimensions: 17.5"L x 17.7"W x 33.1"H