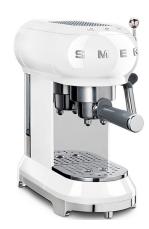

## 50's Retro-Style Espresso Manual Coffee Machine, White

**Model:** ECF01WHUS **Manufacturer:** Smeg

**MSRP:** \$660.00

- Enjoy the Italian tradition of coffee making and true Italian style
- 3 Buttons adjust settings for single/double espresso and steam function
- De-Calc system alarm when required
- Stainless steel filter holder includes single, double, paper pods
- Thermoblock heating system supports precise water temperature control
- Optimal 15 bar pressure provides perfect espresso
- Wand/Frother creates creamy foam
- Removable cup tray fits taller mugs
- Adjustable coffee temperature: low, medium, high
- Removable 1L water container capacity
- Anti-slip base