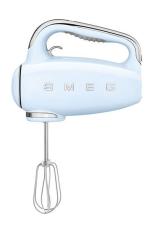

## 50's Retro Style Hand Mixer, Pastel Blue

**Model:** HMF01PBUS **Manufacturer:** Smeg

MSRP: \$225.00

- Smeg kitchen appliances offer retro, Italian style carried on from its founding in 1948
- Suitable for sweet and savory preparations
- Backlit LED display indicates speed and time of use
- Display shows on the chrome handle when in use
- 9 Speed levels for mixing, whipping and Turbo function
- Use the two wire whisks for more airy textures
- Two Optimus whisks are ideal for semi-hard doughs such as biscuits and cakes
- Two dough hooks for unleavened products such as pizza or bread
- Smooth start system
- Comes with fabric case to store all accessories together