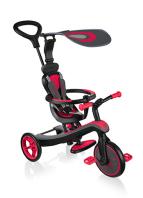

## Explorer Trike 4-in1 Tricycle, Red

**Model:** 632-102

Manufacturer: Globber

**MSRP:** \$199.99

- 4 Stages Infant trike, Guided trike, Training trike, Balance bike
- 100% Tool-less design with patented wheel mechanism
- · Infant trike offers canopy, harness and footrest
- · Adjustable 2 height, high back seat with soft TPR safety bar
- 5 Point harness with comfortable shoulder pads
- Removable footrest
- Adjustable anti-UV canopy (UPF 50+)
- 2 Height adjustable parent handle with steering system
- Infant trike for 10 to 36 months
- Guided trike for 18 to 36 months
- Training trike for 24 to 36 months
- Balance bike for 2 to 5 years