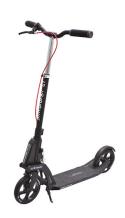

## One K Active Adult Scooter, Black

**Model:** 498-190

Manufacturer: Globber

MSRP: \$279.99

- One K Active is full of even more convenient features
- Kleefer's 1" Sec kick collapsing system deck automatically lifts with Piston assist
- With Piston assist, back wheel automatically lifts to avoid bending down for trolley-mode
- Handlebar features handbrake and composite rear brake
- 3 Height adjustable, aluminum T-bar and TPR grips
- · Aluminum alloy deck with solid surface
- 180mm High rebound PU casted wheels
- Recommended user height: 57" to 74.8"
- Deck size: 5.5"W x 32.4"L
- T-bar heights (from the ground): 35.8" to 39.7"
- Supports up to 220lbs