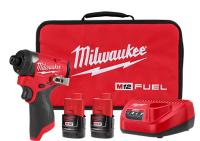

## M12 FUEL 1/4" Hex Impact Driver Kit w/ 2 Batteries

**Model:** 3453-22

Manufacturer: Milwaukee Tools

**MSRP:** \$299.00

- This Hex Impact Driver is the fastest subcompact impact driver
- POWERSTATE Brushless motor delivers 1500 in-lbs of torque
- REDLINK PLUS intelligence supports overload protection
- 4 Mode drive control and variable speed trigger adjusts speed
- Compact size measures 5" in length
- Tri-LED illuminates workspace
- Single handed bit insertion
- All metal belt clip
- Performs up to 3600 RPMSs and 4000 IPMs
- 1/4" Hex quick change chuck type
- Includes: (2) M12 REDLITHIUM CP2.0 battery
- M12 Lithium-ion battery charger
- Belt clip
- · Contractor bag