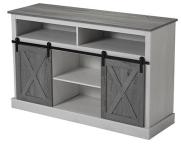

## Arcadia 47.75" Media Console, Gray Woodgrain

**Model:** 64012

Manufacturer: Balkene Home MSRP: \$299.99

- Arcadia Media Console is a unique accent to add to your entertainment area
- Clean-lined modern cabinet with rust farmhouse style woodgrain fronts
- Features two dark gray, rolling barn doors high tech necessities
- Open shelving provides easy access to media equipment
- Designed with gray woodgrain doors and whitewash cabinet
- Equipped with rear cable access
- Constructed of high-end 3D engineered veneer over MDF surface
- Assembly required
- Dimensions: 47.75"L x 15.25"D x 29.5"H