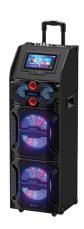

## 2 x 12" Bluetooth Pro-Speaker, Karaoke, & Built-in Tablet

**Model:** IQ-4922DJWK **Manufacturer:** Supersonic

**MSRP:** \$599.99

- This Pro-Speaker features a Bluetooth speaker, karaoke machine and tablet
- Tablet features 9" capacitive touchscreen display
- Android 4.4 OS
- Quad-core Cortex A9 1.6Ghz processor
- Built-in 4GB storage and 1GB RAM
- Speaker features 2 x 12" full range speakers
- FM Radio and 7 Band EQ
- Built-in flashing lights
- USB, SD, Aux inputs
- One guitar input
- One microphone jack
- AV Input and output
- Built-in handle and wheels
- 5000W Peak power capacity
- AC Power supply: 110-220V, 50Hz-60Hz
- Dimensions: 12.8" x 11.8" x 47.2"
- Includes Remote control and Mic